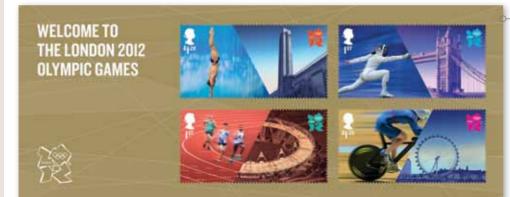

To mark this auspicious occasion, and provide a fitting welcome to our guests, we are therefore proud to announce a special Miniature Sheet that integrates four Olympic sports with four iconic London landmarks.

This was created by commissioning photography of the Tate Modern, Tower Bridge, Olympic Stadium and the London Eve: while at the same time capturing the Olympic sports of diving, fencing, athletics and cycling. The combined results are four stunning stamps that merge the excitement of Olympic competition with the iconography of the capital.

### Sporting icons

Meraina stunnina photography of Olympic sport and London landmarks, the Miniature Sheet is unique and dramatic in equal measure. It also features the London 2012 Emblem in its border.