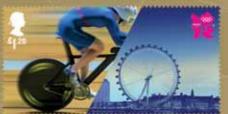

To mark this auspicious occasion, and provide a fitting welcome to our guests, we are therefore proud to announce a special Miniature Sheet that integrates four Olympic sports with four iconic London landmarks.

This was created by commissioning photography of the Tate Modern, Tower Bridge, Olympic Stadium and the London Eve: while at the same time capturing the Olympic sports of diving, fencing, athletics and cycling. The combined results are four stunning stamps that merge the excitement of Olympic competition with the iconography of the capital.

### Sporting icons

Meraina stunnina photography of Olympic sport and London landmarks, the Miniature Sheet is unique and dramatic in equal measure. It also features the London 2012 Emblem in its border.