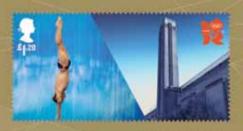

To mark this auspicious occasion, and provide a fitting welcome to our guests, we are therefore proud to announce a special Miniature Sheet that integrates four Olympic sports with four iconic London landmarks.

This was created by commissioning photography of the Tate Modern, Tower Bridge, Olympic Stadium and the London Eve: while at the same time capturing the Olympic sports of diving, fencing, athletics and cycling. The combined results are four stunning stamps that merge the excitement of Olympic competition with the iconography of the capital.

### Sporting icons

Meraina stunnina photography of Olympic sport and London landmarks, the Miniature Sheet is unique and dramatic in equal measure. It also features the London 2012 Emblem in its border.