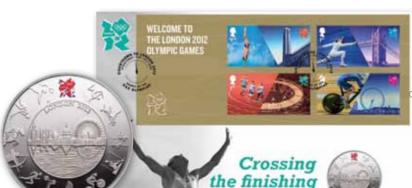

## Olympic Countdown Coin **Cover 2012** (Silver Proof) - Crossing the Finishing Line

**Price** £99.50 Code AN093

### The ultimate prize

A scintillating cover bearing the Miniature Sheet together with the official solid Silver £5 Olympic Countdown Crown struck to Proof standard by The Royal Mint. Limited edition of just 500.

Olympic Countdown Coin Cover 2012 — Crossing the Finishing Line

Price £17.50 Code AN092

### Perfect finish

The final cover in this essential series of four features the Miniature Sheet, together with the official £5 Olympic Countdown Crown from The Royal Mint at Brilliant Uncirculated standard. Limited edition of 15.000.