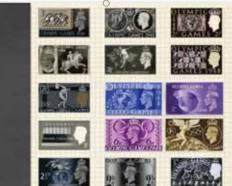

### London 1948 **Olympic Games** Heritage Cover

Price £69 95 Code VB004

### Former alories

This unique cover comes complete with a full set of mint 1948 Olympic Stamps and a 1948 Half Crown, together with immaculate reproductions from the London 1948 Games, Limited edition of 1.948.

### 1948 Olympic Games Štamps — Facsimile Pack

Price £5.95 Code ZP003

### Perfect recollection

This fascinating pack centres around a nonpostally valid facsimile sheet of four 1948 Olympic Games Stamps. beautifully printed in gravure. It also contains a wealth of informative facts from Douglas Muir. Curator of The British Postal Museum & Archive.